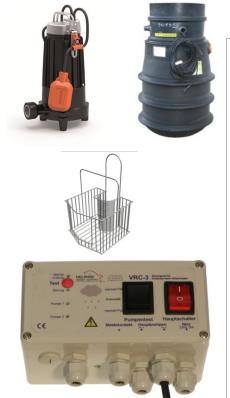

## PUMPING STATIONS IN POLYETHYLENE PEDROLLO— TRITUS TRm with grinder

## WITH 1 PUMP, SMAL FLOW RATES, CLEAN WATER, MODELS PEDROLLO TRITUS TRM

| Ref.           | L.  | н.    | Diam<br>IN | Diam<br>out | H In  | H out | Manho-<br>le | Weight | N°<br>pumpes | Voltage | Consump |
|----------------|-----|-------|------------|-------------|-------|-------|--------------|--------|--------------|---------|---------|
| PP850/1/TRITUS | 930 | 1.680 | 110        | 50/63       | 1.100 | 1.350 | 600          | 73     | 1            | 230     | 0,600   |
| PP850/2/TRITUS | 930 | 1.680 | 110        | 50/63       | 1.100 | 1.350 | 600          | 96     | 2            | 230     | 1,200   |

## **Model PEDROLLO TRITUS TRm**

For pumping very slightly polluted water.

Free opening max: 20 mm.

Minimum vacuum height: 50 mm.

Enclosure in cast iron, filter and impeller in techno polymer.

Motor mono 230V (50hz), 2900 tr/min, IPX8, class F.

Axis stainless steel EN 10088-3, internal motor housing in epoxy treated cast iron.

Double seal and oil bath.

Float switch and thermal safety.

Delivered with 10 m cable.

Maximum liquid temperature: 40°C

Maximum head 23 meter

Maximum flow rate 120 l/min.

Equipped with control unit with alarm

Equipped with sieve basket at the inlet

Knife in tempered stainless steel.

These pumps are suitable for sewage water with larger particles, such as fecal water from houses or after a septic tank, ...