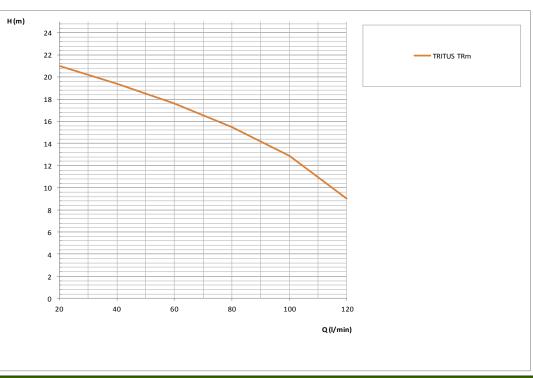

Axis stainless steel EN 10088-3, internal motor housing in epoxy treated cast iron.

Double seal and oil bath.

Float switch and thermal safety.

Delivered with 10 m cable.

Maximum liquid temperature: 40°C

Maximum head 23 meter

Maximum flow rate 120 l/min.

Equipped with control unit with alarm

Equipped with sieve basket at the inlet

Knife in tempered stainless steel.

These pumps are suitable for sewage water with larger particles, such as fecal water from houses or after a septic tank, ...